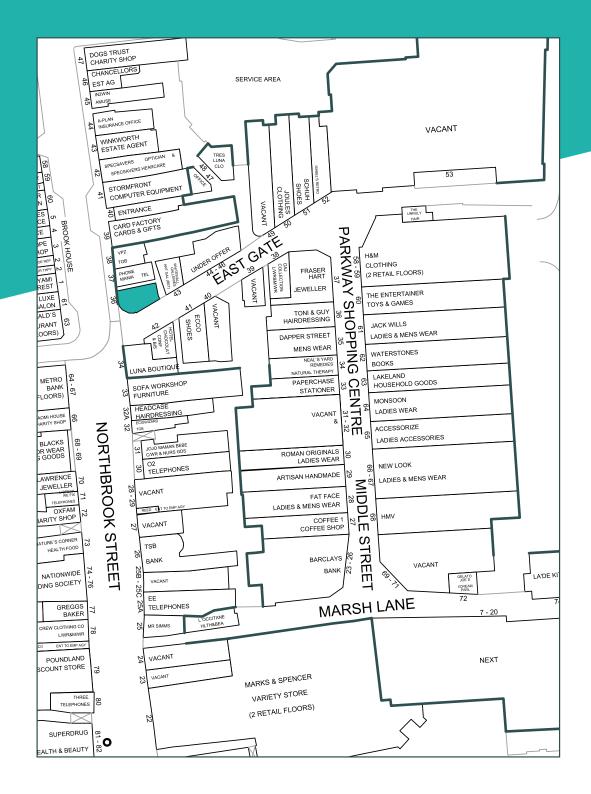

Parkway Shopping Centre is Newbury's prime shopping pitch and benefits from an affluent catchment comprising of 64% ABC1's. Parkway is located right in the heart of the town and is easily accessible by road and rail, with 550 car parking spaces beneath the scheme.

Parkway is anchored by Next and M&S. It has an excellent tenant mix including the likes of H&M, Superdry, Lakeland, HMV, Fat Face, Joules, Waterstones and The Entertainer.

We are looking for complimentary users to add to the current strong line up, whether you are from a traditional retail, food, service, healthcare or beauty sector.