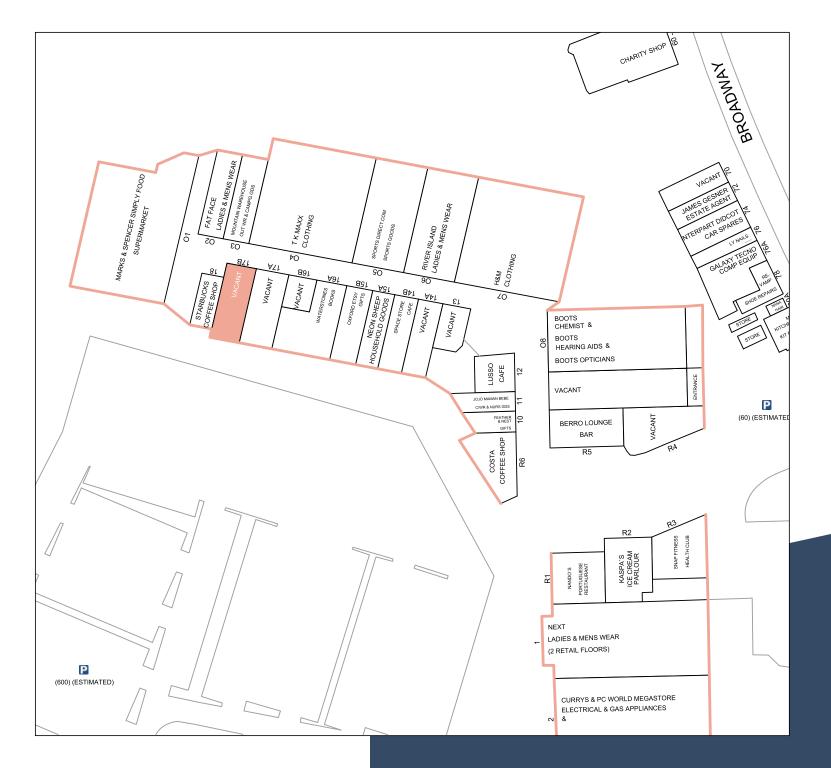

## Modern retail unit to let

We have a prime unit available to let opposite TK Maxx and adjacent to Starbucks/M&S Foodhall in the newly developed £50M extension of The Orchard Centre.

This scheme offers fantastic space for you to take advantage of the high footfall and wealthy, growing catchment of c.100,000. Extending to 350,000 sq.ft, this scheme is anchored by Sainsbury's and benefits from regular, repeat shopper visits. It provides a mix of national, regional and local businesses across all sectors of retail including restaurant and leisure.

## **DETAILS**

2,143 sq.ft on ground floor only. Size:

Offers for the property will be considered. Rent:

Service charge & insurance – £6406 per year. Costs:

**Business Rates:** To be assessed.

If you wish to inspect the unit or require further information, please contact: