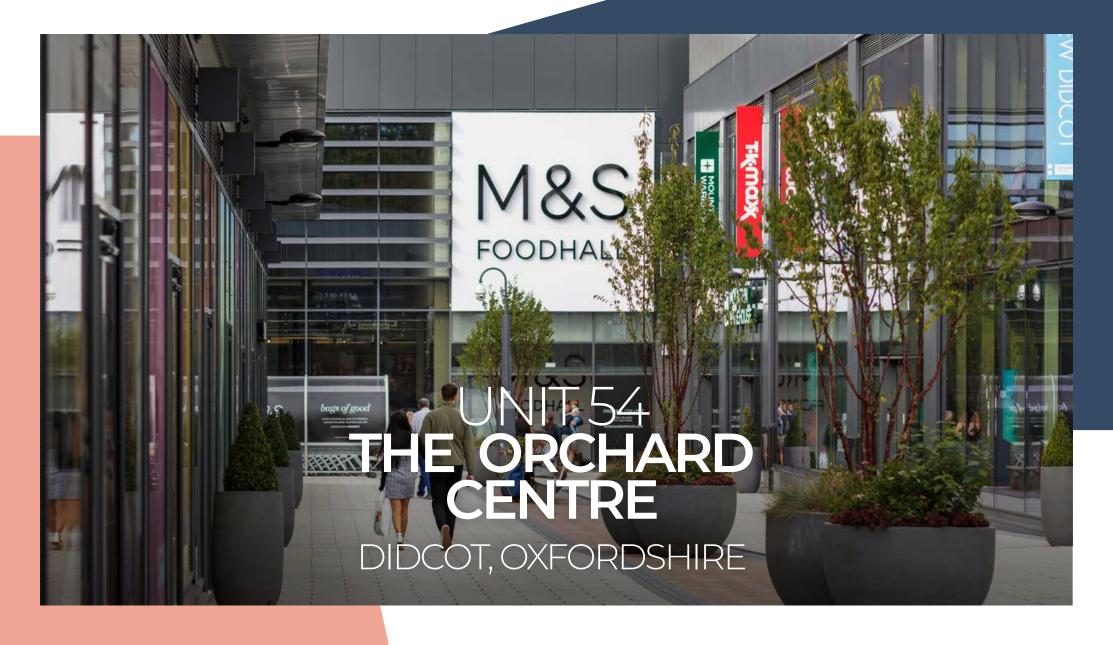

## Modern retail unit to let

We have a prime unit available to let opposite TK Maxx and adjacent to Starbucks/M&S Foodhall in the newly developed £50M extension of The Orchard Centre.

This scheme offers fantastic space for you to take advantage of the high footfall and wealthy, growing catchment of c.100,000. Extending to 350,000 sq.ft, this scheme is anchored by Sainsbury's and benefits from regular, repeat shopper visits. It provides a mix of national, regional and local businesses across all sectors of retail including restaurant and leisure.