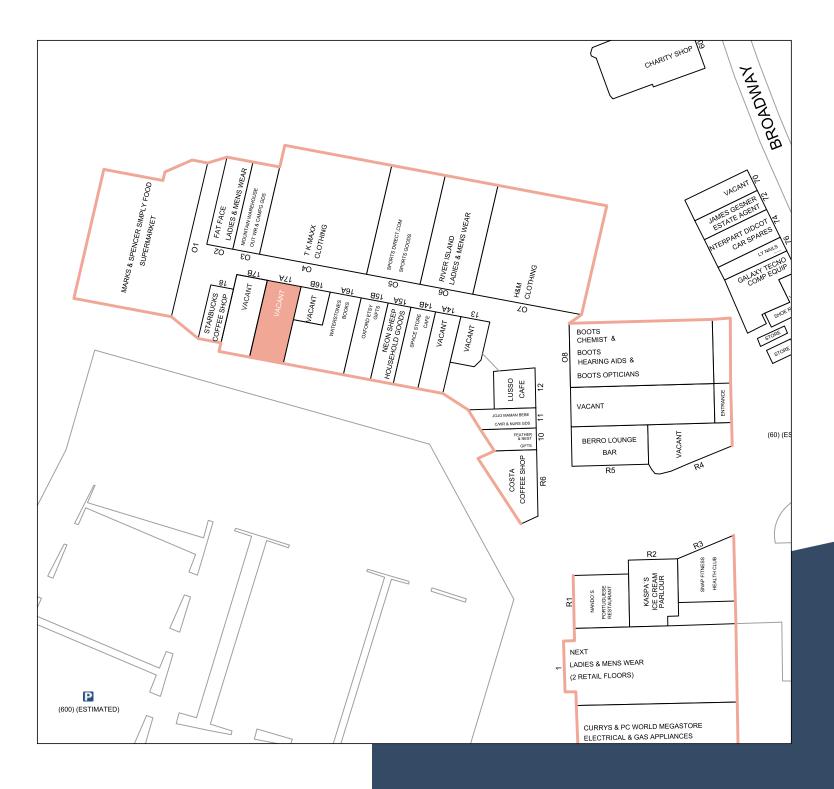

#### Modern retail unit to let

We have a prime unit available to let opposite TK Maxx and adjacent to Starbucks/M&S Foodhall in the newly developed £50M extension of The Orchard Centre.

This scheme offers fantastic space for you to take advantage of the high footfall and wealthy, growing catchment of c.100,000. Extending to 350,000 sq.ft, this scheme is anchored by Sainsbury's and benefits from regular, repeat shopper visits. It provides a mix of national, regional and local businesses across all sectors of retail including restaurant and leisure.

Unit 54 The Orchard Centre

# DETAILS

| Size:           | 1843 sq.ft on ground floor only.             |
|-----------------|----------------------------------------------|
| Rent:           | £40,000 per annum.                           |
| Costs:          | Service charge & insurance – £5543 per year. |
| Business Rates: | £25,827 per annum payable.                   |