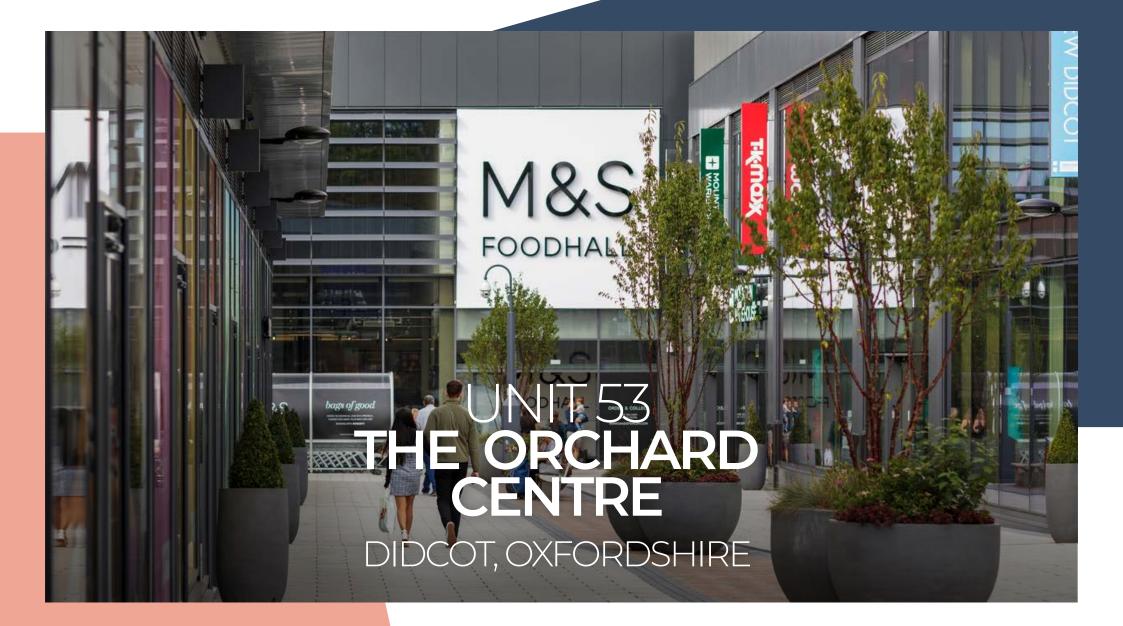

#### Modern retail unit to let

We have a prime unit available to let opposite TK Maxx and adjacent to Starbucks/M&S Foodhall in the newly developed £50M extension of The Orchard Centre.

This scheme offers fantastic space for you to take advantage of the high footfall and wealthy, growing catchment of c.100,000. Extending to 350,000 sq.ft, this scheme is anchored by Sainsbury's and benefits from regular, repeat shopper visits. It provides a mix of national, regional and local businesses across all sectors of retail including restaurant and leisure.

Unit 54 The Orchard Centre