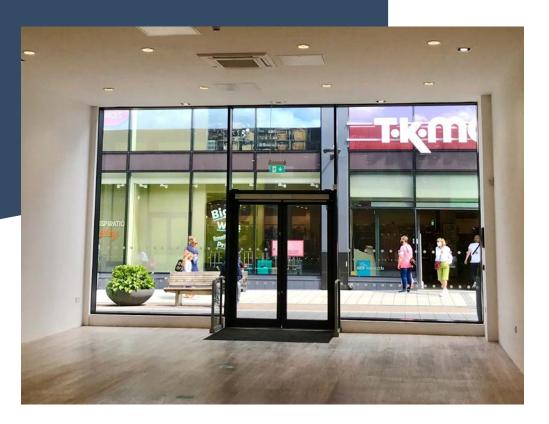

# DETAILS

| Size:           | 1843 sq.ft on ground floor only.             |
|-----------------|----------------------------------------------|
| Rent:           | £40,000 per annum.                           |
| Costs:          | Service charge & insurance – £5543 per year. |
| Business Rates: | £25,827 per annum payable.                   |