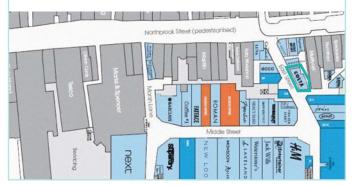

G5-7 is located along East Street which connects the High Street with Parkway and is situated close to **Joules, Whitewall Galleries** and **Ecco Shoes**.

The unit is a fitted coffee unit with excellent frontage.