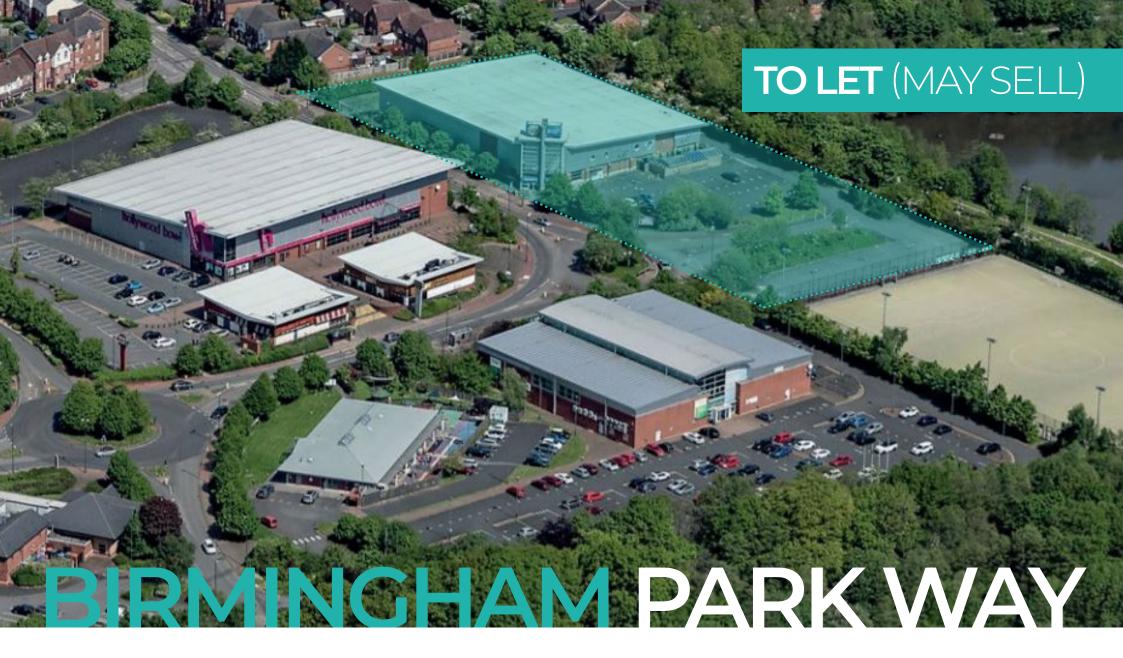

Buzz Bingo · Park Way · Rubery · Birmingham

Large unit available for a variety of uses – 25,660 sq.ft (plus mezzanine of 8,125 sq.ft) with 135 car parking spaces

Site Area – 2.13 acres

### **HIGHLIGHTS**

- Large unit suitable for a variety of uses including leisure, retail, selfstorage, warehousing or other uses, subject to obtaining the usual consents. May offer scope for residential redevelopment.
- Rubery is located 7 miles south west of Birmingham city centre and is served by the A38 which links directly into the city centre and leads south west to Junction 4 of the M5.
- The property is situated The Great Park which lies directly to the north of the A38. An established leisure and commercial location, the park has many leading leisure operators including Empire Cinema, Hollywood Bowl, Frankie & Bennys, Chiquitos, Premier Inn and Brewers Fayre. There is a 65,000 sqft Morrisons supermarket to the front of the park.
- High eaves with 12m tower to the front of the unit

**Ground Floor:** 25,660 sq.ft

**Mezzanine:** 8125 sq.ft

Leasehold: £10.00psf

Freehold:
Offers Invited

Rateable Value: £140,000

Buzz Bingo Park Way Rubery Birmingham B45 9PL