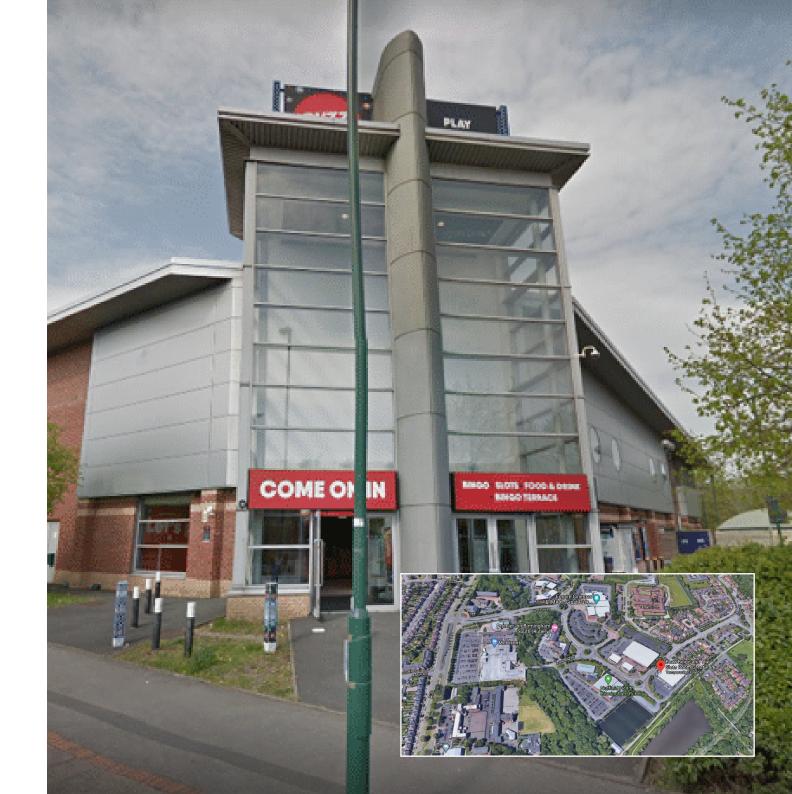

Buzz Bingo · Park Way · Rubery · Birmingham

Large unit available for a variety of uses – 25,660 sq.ft (plus mezzanine of 8,125 sq.ft) with 135 car parking spaces

Site Area – 2.13 acres

### **HIGHLIGHTS**

- Large unit suitable for a variety of uses including leisure, retail, selfstorage, warehousing or other uses, subject to obtaining the usual consents. May offer scope for residential redevelopment.
- Rubery is located 7 miles south west of Birmingham city centre and is served by the A38 which links directly into the city centre and leads south west to Junction 4 of the M5.
- The property is situated The Great Park which lies directly to the north of the A38. An established leisure and commercial location, the park has many leading leisure operators including Empire Cinema, Hollywood Bowl, Frankie & Bennys, Chiquitos, Premier Inn and Brewers Fayre. There is a 65,000 sqft Morrisons supermarket to the front of the park.
- High eaves with 12m tower to the front of the unit

**Ground Floor:** 25,660 sq.ft

**Mezzanine:** 8125 sq.ft

Leasehold: £10.00psf

Freehold:
Offers Invited

Rateable Value: £140,000

Buzz Bingo Park Way Rubery Birmingham B45 9PL